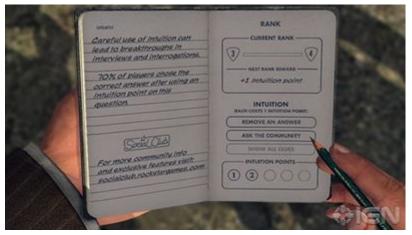

#### Rank

You gain experience points, the amount of which is predicated upon your performance during the interrogation, after every interrogation. As you rank up, you gain an Intuition Point, as well as unlock special Outfits and the locations of special cars hidden throughout the sprawling Los Angeles city.

#### **Intuition Points**

You gain one Intuition Point for every rank you gain. These Intuition Points can be applied at a crime scene or during an interrogation. When you use an Intuition Point during a line of questioning, you can choose to eliminate a choice, making it still a tough choice between a right answer and a wrong answer. In addition, all the irrelevant clues are crossed off should you select Lie. If all clues have been eliminated, then it's likely you just don't have the appropriate clue handy.

## 4) Use Your Intuition Wisely

"Resist the urge to use up all of your Intuition as soon as you get it! The Intuition system can be a very useful tool to help you get out of a jam when you just can't find that vital piece of evidence, or are not completely sure whether the person you are interrogating is lying. Make sure you have enough to get you through those more challenging sections of the game."