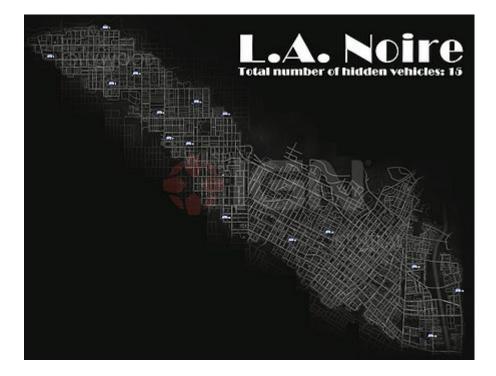

- $^{\circ}$  Vice
- ° Arson
- Hidden Vehicles
  - $^{\circ}\,$  Cadillac Series 75 Town Car
  - ° Chrysler Woody
  - $^{\circ}\,$  Cisitalia Coupe
  - $^\circ\,$  Cord 810 Softtop
  - Davis Deluxe
  - ° Delahaye 135MS Cabriolet
  - $^{\circ}\,$  Duesenberg Walker Coupe
  - Voisin C7
- Landmarks
- Achievements / Trophies
  - ° Asphalt Jungle
  - Public Menace
  - Lead Foot
  - $^{\circ}\,$  Miles on the Clock
  - ° Stab-Rite
- Frequently Asked Questions
  - ° Things to Know about L.A. Noire
  - ° L.A. Noire Staff Credits
  - ° Nudity in L.A. Noire