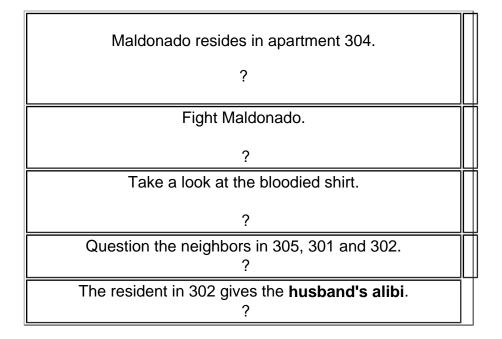

### New Objective: Investigate Celine Henry's Residence

| Discover signs of forced entry.                                                  | Clues To Find:<br>• Female shoe<br>• Forced entry<br>• Missing jewelry<br>• Marital problems                                                                                                                                                                       |
|----------------------------------------------------------------------------------|--------------------------------------------------------------------------------------------------------------------------------------------------------------------------------------------------------------------------------------------------------------------|
| Pore over the<br>dining room, the<br>kitchen, and<br>bedroom.<br>?               | On the fridge is a piece of paper that<br>directs you to Jacob's place of residence.<br>Pick up the <b>female shoe</b> by the dining<br>table and confirm the <b>missing jewelry</b> in<br>the bedroom. There's also a <b>newspaper</b><br>just by the front door. |
| Solicit the<br>neighbors for<br>information.<br>?                                |                                                                                                                                                                                                                                                                    |
| Head to the blue<br>house next door<br>and question the<br>female resident.<br>? |                                                                                                                                                                                                                                                                    |

## New Objective: Investigate Jacob Henry's Apartment

| Search<br>Jacob's<br>house for two<br>clues. | Clues To Find:<br>• Death threat note<br>• Size eleven shoes                                                                                                                                                                                                                                                              |
|----------------------------------------------|---------------------------------------------------------------------------------------------------------------------------------------------------------------------------------------------------------------------------------------------------------------------------------------------------------------------------|
| ?                                            | The notepad on the kitchen counter holds a secret message that is revealed by shading the surface with the pencil, giving you <b>death threat note</b> . Press the action button while moving the pencil around to start shading the paper. Canvass Jacob's bedroom for <b>size eleven shoes</b> lying atop the suitcase. |

### Suspect: Jacob Henry

| Movements of victim: <b>Lie</b><br>?                                                           |   |
|------------------------------------------------------------------------------------------------|---|
| Evidence, husband's alibi or Bamba lighter, contradicts his persistence in remaining ignorant. |   |
| Last contact with victim: <b>Truth</b><br>?                                                    | Ĩ |
| Motive for murder: <b>Lie</b><br>?                                                             |   |
| Push the death threat note.                                                                    |   |
| Beat Jacob in a slug-fest.<br>?                                                                | Ĩ |
| Pick up the telephone and recieve more important clues.                                        |   |