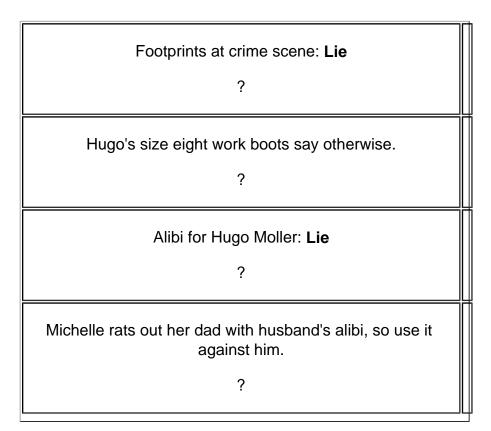

### Suspect: Jacob Henry

| Movements of victim: <b>Lie</b><br>?                                                           |   |
|------------------------------------------------------------------------------------------------|---|
| Evidence, husband's alibi or Bamba lighter, contradicts his persistence in remaining ignorant. |   |
| Last contact with victim: <b>Truth</b><br>?                                                    | Ĩ |
| Motive for murder: <b>Lie</b><br>?                                                             |   |
| Push the death threat note.                                                                    |   |
| Beat Jacob in a slug-fest.<br>?                                                                | Ĩ |
| Pick up the telephone and recieve more important clues.                                        |   |

### Suspect: Jacob Henry (Part 2)

| Access to murder<br>weapon: <b>Lie</b><br>?                                                         | Further questioning of this suspect<br>reveals that Jacob simply is not our<br>guy, but finishing his interrogation<br>would light the neon arrows<br>pointing to Mendez. |
|-----------------------------------------------------------------------------------------------------|---------------------------------------------------------------------------------------------------------------------------------------------------------------------------|
| Husband's alibi proves<br>Jacob was not home.<br>?                                                  |                                                                                                                                                                           |
| Lipstick markings: <b>Truth.</b><br>?                                                               |                                                                                                                                                                           |
| Deterioration of<br>marriage: <b>Lie</b><br>?                                                       |                                                                                                                                                                           |
| Horgan's testimony of<br>the couple's marital<br>problems blows the lid<br>off of Jacob's lie.<br>? |                                                                                                                                                                           |
| Missing jewelry: <b>Truth</b><br>?                                                                  |                                                                                                                                                                           |