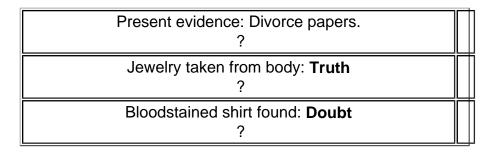

### Suspect: Jacob Henry

| Movements of victim: <b>Lie</b><br>?                                                           |   |
|------------------------------------------------------------------------------------------------|---|
| Evidence, husband's alibi or Bamba lighter, contradicts his persistence in remaining ignorant. |   |
| Last contact with victim: <b>Truth</b><br>?                                                    | Ĩ |
| Motive for murder: <b>Lie</b><br>?                                                             |   |
| Push the death threat note.                                                                    |   |
| Beat Jacob in a slug-fest.<br>?                                                                | Ĩ |
| Pick up the telephone and recieve more important clues.                                        |   |

### Suspect: Jacob Henry (Part 2)

| Access to murder<br>weapon: <b>Lie</b><br>?                                                         | Further questioning of this suspect<br>reveals that Jacob simply is not our<br>guy, but finishing his interrogation<br>would light the neon arrows<br>pointing to Mendez. |
|-----------------------------------------------------------------------------------------------------|---------------------------------------------------------------------------------------------------------------------------------------------------------------------------|
| Husband's alibi proves<br>Jacob was not home.<br>?                                                  |                                                                                                                                                                           |
| Lipstick markings: <b>Truth.</b><br>?                                                               |                                                                                                                                                                           |
| Deterioration of<br>marriage: <b>Lie</b><br>?                                                       |                                                                                                                                                                           |
| Horgan's testimony of<br>the couple's marital<br>problems blows the lid<br>off of Jacob's lie.<br>? |                                                                                                                                                                           |
| Missing jewelry: <b>Truth</b><br>?                                                                  |                                                                                                                                                                           |