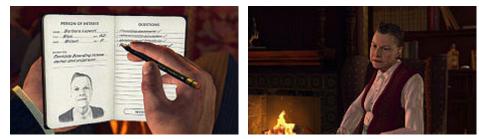

#### Notebook

Your notebook is the impetus behind what drives the case or narrative forward. Whether you need to set a destination, pore over clues and persons of interests, or just check what the current objectives are, you'll need to consult the notebook. Even during interrogations, you'll be viewing the notebook and pitching pre-written questions at the person. The interface is simple enough to use. With Cole's pencil acting as a cursor, select the page you'd like to view. You can press the trigger buttons to flip through each page manually.

#### Interrogations

Your role as a detective is to seek information and wring it out from often very obstinate suspects. Questions are written down in the notebook and derived from evidence of clues or crime scene observations. Select a question from the notebook, pose the question, and determine whether the person under current questioning is telling the truth (Truth), harboring secrets (Doubt), or outright lying (Lie). A musical cue gives you immediate feedback as to whether you responded correctly or not. Answered questions are then scratched out and flanked by either a checkmark (correct) or X (incorrect).