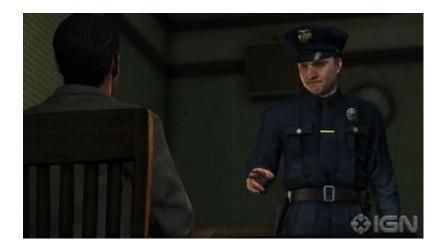

#### Interrogations

Your role as a detective is to seek information and wring it out from often very obstinate suspects. Questions are written down in the notebook and derived from evidence of clues or crime scene observations. Select a question from the notebook, pose the question, and determine whether the person under current questioning is telling the truth (Truth), harboring secrets (Doubt), or outright lying (Lie). A musical cue gives you immediate feedback as to whether you responded correctly or not. Answered questions are then scratched out and flanked by either a checkmark (correct) or X (incorrect).

Choosing the incorrect response can unleash a torrent of umbrage that deletes your chance to garner more helpful information or more questions to ask. You have to rely on carefully observing the person's facial changes. None of the persons you encounter are particularly skilled at lying, but there are some interesting ones. An unwavering, piercing gaze usually indicates the person's forthrightness. In contrast, the most common visual tell of someone lying is his tendency to avoid eye contact and shift his eyes rapidly to another direction, as if fabricating a detail on the fly. You'd be woefully surprised if you think one person's tells for lying are the same as the next person's.