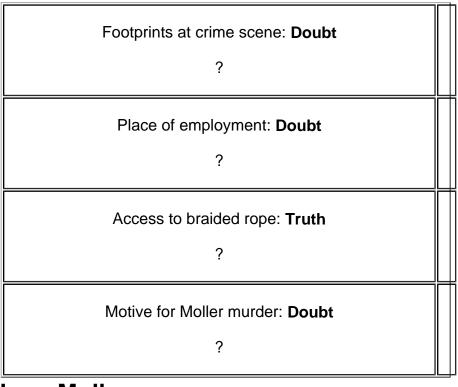

### New Objective: Investigate "The Moors" Crime Scene

| Inspect all the<br>evidence<br>available.<br>?                            | Clues To Find:<br>• Size 8 shoe prints<br>• Lipstick<br>• Writing on body<br>• Blunt force trauma<br>• Missing jewelry<br>• Bamba Club lighter                                                                                                                                                                                                                                                                                                                                                                                                                                                       |
|---------------------------------------------------------------------------|------------------------------------------------------------------------------------------------------------------------------------------------------------------------------------------------------------------------------------------------------------------------------------------------------------------------------------------------------------------------------------------------------------------------------------------------------------------------------------------------------------------------------------------------------------------------------------------------------|
| There are four<br>points of<br>interactivity that<br>gives evidence.<br>? | A closer examination of the footprints leads<br>to a <b>size 8 shoe prints</b> clue. Pick up the<br>red purse to add details on the <b>lipstick</b> to<br>the smorgasbord of clues. When you<br>inspect the body, be sure to pay more<br>attention to the writings on the body, the<br>head injury, and her left hand.<br>At exhibit B, you find a sort of golden globe<br>puzzle. Twist the top three segments until<br>the continents properly align, using the<br>immovable bottom segment as the starting<br>point. Successful realignment of the globe<br>reveals a <b>Bamba Club lighter</b> . |
| Head to the<br>Bamba Club.<br>?                                           |                                                                                                                                                                                                                                                                                                                                                                                                                                                                                                                                                                                                      |

#### Witness: McColl

| Suspect seen<br>with victim:<br>Truth<br>?                                     | <b>Clues To Find:</b><br>License plate: 2B8899<br>• Husband's alibi                                                                                                                                                                                                                                                                           |
|--------------------------------------------------------------------------------|-----------------------------------------------------------------------------------------------------------------------------------------------------------------------------------------------------------------------------------------------------------------------------------------------------------------------------------------------|
| Ring stolen from<br>victim: <b>Doubt</b><br>?                                  | McColl has some history with the victim, but<br>he clearly wishes her no ill will. It's crucial at<br>least getting the first question right in order<br>to obtain the taxi's license number: <b>License</b><br><b>plate: 2B8899</b> . Plus you get <b>husband's</b><br><b>alibi</b> from answering correctly to the topic<br>of her husband. |
| Knowledge of<br>husband: <b>Doubt</b><br>?                                     |                                                                                                                                                                                                                                                                                                                                               |
| Pick up a phone<br>and dial in for<br>more<br>information on<br>the taxi.<br>? |                                                                                                                                                                                                                                                                                                                                               |
| For now, head<br>to the Henry<br>residence.<br>?                               |                                                                                                                                                                                                                                                                                                                                               |